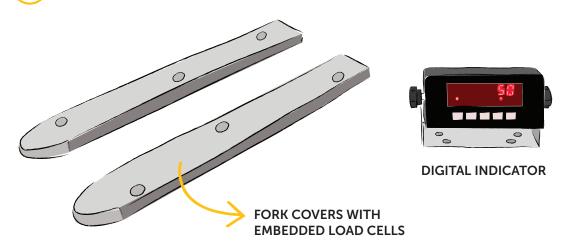

**WEIGHT-SENSING FORK COVERS** 

THS31 **TELEHANDLER SCALE** 

The Titan 31 Series of scales feature our weight-sensing fork cover design. The fork covers simply sllide onto the existing forks turning your telehandler into a mobile-weighing machine! With no modification to existing equipment, our Titan 31 Series scales can be easily removed and re-installed or transferred between trucks.

The system comprises of two main components:

- one set of weight-sensing fork covers the fork covers are made of plate steel and embedded with metal foil strain gauges
- 2 a robust stainless steel digital indicator with overload alarm