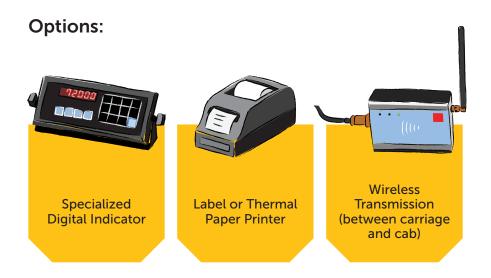

## Features & Benefits:

- Patented, weight-sensing fork cover design
- Highly accurate; 99% or better +/- 15 lbs.
- Rugged, heavy duty construction and weatherproofing suitable for outdoor applications
- > Perfect for attaching to leased equipment
- Does not down rate the truck capacity
- Light-weight system; reduced shipping cost
- > High overload capacity
- > Large bright LED weigh display
- Adaptable to most data equipment systems
- Minimal truck alternation maintains original manufacturer warranty
- Power derived from truck's battery
- Maintains origial fork profile; adds just fractions to existing forks: 0.625" thickness, 0.5" length, 0.875" width, 0.35" lowered height
- Made in Canada