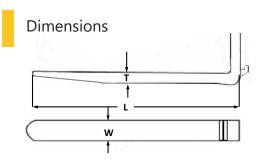

T add 0.625" to forks existing thickness L add .50" to forks existing length W add 0.875" to forks existing width