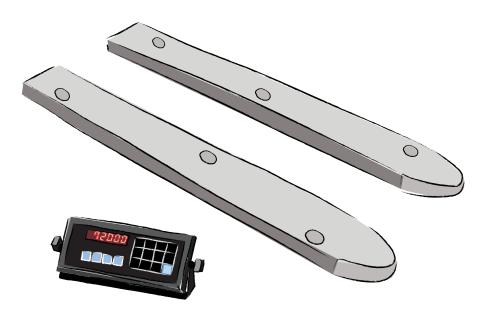

With no modification to existing equipment our Titan 31 Series can be easily removed and re-installed or transferred between trucks.

The system comprises of two main components: one set of weight-sensing fork covers and an indicator.

## Features & Benefits:

- Patented, weight-sensing fork cover design
- > Highly accurate; 99% or better +/- 15 lbs.
- Rugged, heavy duty construction and weatherproofing suitable for outdoor and freezer applications
- Perfect for attaching to leased equipment
- Does not down rate the truck capacity
- Light-weight system; reduced shipping cost
- High overload capacity
- Large bright LED weigh display included
- > Adaptable to most data equipment systems
- > Minimal truck alternation maintains original manufacturer warranty
- Power derived from truck's battery
- Maintains origial fork profile; adds just fractions to existing forks: 0.625" thickness, 0.5" length, 0.875" width, 0.35" lowered height
- Made in Canada