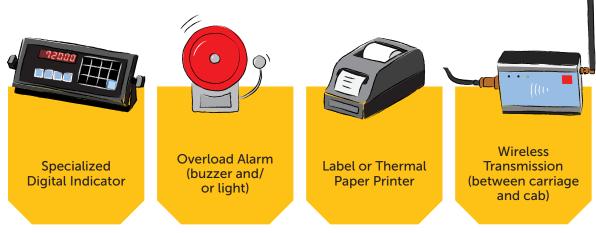

## Features & Benefits:

- Patented, weight-sensing fork cover design
- > Highly accurate; 99% or better +/- 15 lbs.
- Rugged, heavy duty construction and weatherproofing suitable for outdoor and freezer applications
- Perfect for attaching to leased equipment
- Does not down rate the truck capacity
- Light-weight system; reduced shipping cost
- High overload capacity
- Large bright LED weigh display included
- > Adaptable to most data equipment systems
- > Minimal truck alternation maintains original manufacturer warranty
- Power derived from truck's battery
- Maintains origial fork profile; adds just fractions to existing forks: 0.625" thickness, 0.5" length, 0.875" width, 0.35" lowered height
- Made in Canada