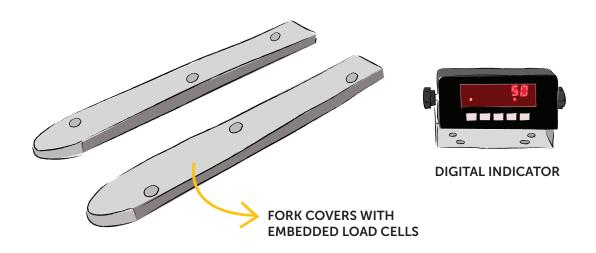

With no modification to existing equipment our Titan 31 Series can be easily removed and re-installed or transferred between trucks.

The system comprises of two main components: one set of weight-sensing fork covers and an indicator.

## Features & Benefits:

- Patented, weight-sensing fork cover design
- > Highly accurate; 99% or better +/- 15 lbs.
- Rugged, heavy duty construction and weatherproofing suitable for outdoor and freezer applications
- Perfect for attaching to leased equipment
- Does not down rate the truck capacity
- Light-weight system; reduced shipping cost
- High overload capacity
- Large bright LED weigh display included
- > Adaptable to most data equipment systems
- > Minimal truck alternation maintains original manufacturer warranty
- Power derived from truck's battery
- Maintains origial fork profile; adds just fractions to existing forks: 0.625" thickness, 0.5" length, 0.875" width, 0.35" lowered height
- Made in Canada