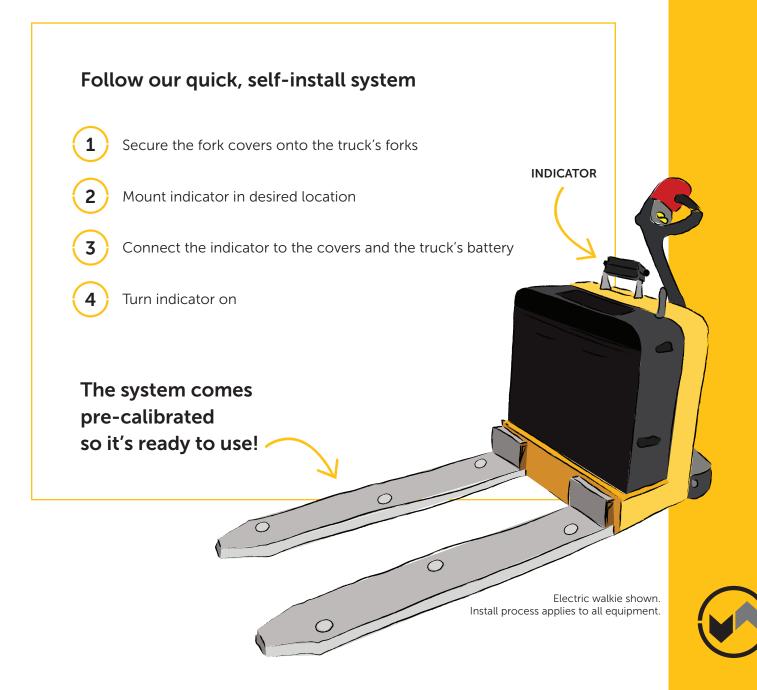

**WEIGHT-SENSING FORK COVERS** 

The Titan 31 Series comprises of various scales all featuring our weight-sensing fork cover design. This series is compatible with most forklift trucks, telehandlers, stackers, order pickers and electric walkies on the market.

With no modification to existing equipment our Titan 31 Series can be easily removed and re-installed or transferred between trucks.

The system comprises of two main components: one set of weight-sensing fork covers and an indicator.