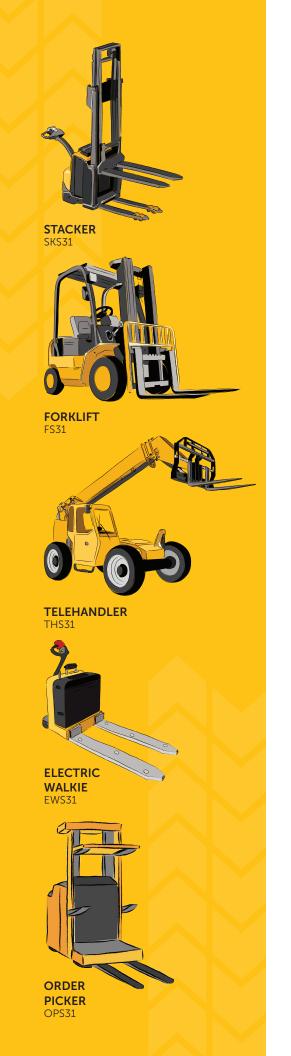

**WEIGHT-SENSING FORK COVERS** 

The Titan 31 Series comprises of various scales all featuring our weight-sensing fork cover design. This series is compatible with most forklift trucks, telehandlers, stackers, order pickers and electric walkies on the market.