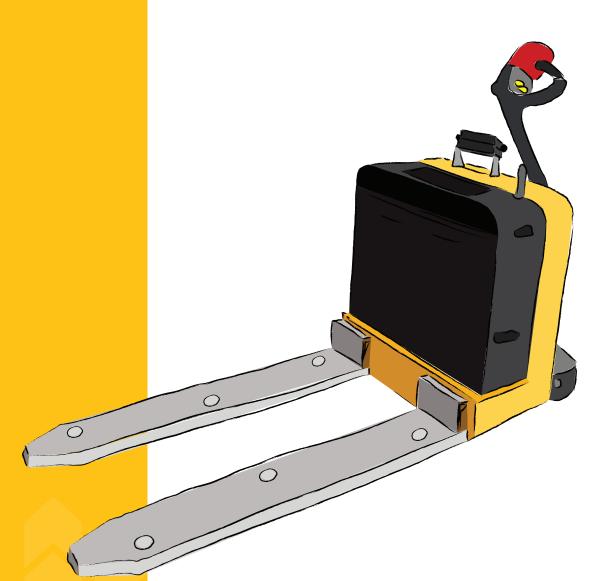

**EWS31**ELECTRIC WALKIE SCALE

The Titan 31 Series of scales feature our weight-sensing fork cover design. The fork covers simply sllide onto the existing forks turning your electric walkie into a mobile-weighing machine! With no modification to existing equipment, our Titan 31 Series scales can be easily removed and re-installed or transferred between trucks.