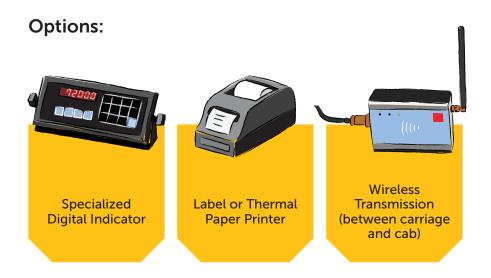

## Features & Benefits:

- Patented, weight-sensing fork cover design
- > Highly accurate; 99% or better +/- 15 lbs.
- Rugged, heavy duty construction and weatherproofing suitable for outdoor applications
- > Perfect for attaching to leased equipment
- Does not down rate the truck capacity
- Light-weight system; reduced shipping cost
- > High overload capacity
- Large bright LED weigh display
- Adaptable to most data equipment systems
- Minimal truck alternation maintains original manufacturer warranty
- Power derived from truck's battery
- Maintains origial fork profile; adds just fractions to existing forks: 0.625" thickness, 0.5" length, 0.875" width, 0.35" lowered height
- Made in Canada