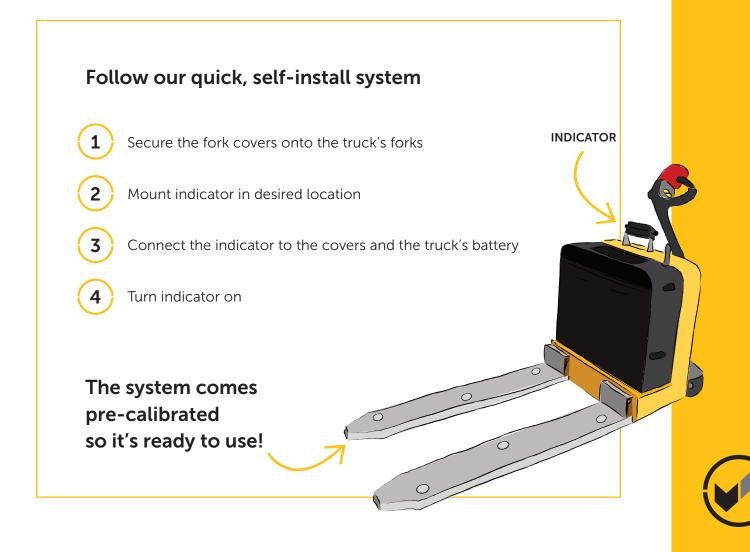

**EWS31**ELECTRIC WALKIE SCALE

The Titan 31 Series of scales feature our weight-sensing fork cover design. The fork covers simply sllide onto the existing forks turning your electric walkie into a mobile-weighing machine! With no modification to existing equipment, our Titan 31 Series scales can be easily removed and re-installed or transferred between trucks.

The system comprises of two main components:

- one set of weight-sensing fork covers the fork covers are made of plate steel and embedded with metal foil strain gauges
- 2 a robust stainless steel digital indicator with overload alarm