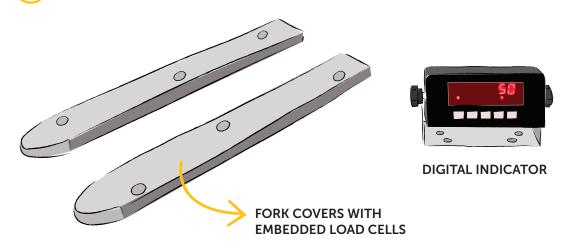

The system comprises of two main components:

- one set of weight-sensing fork covers the fork covers are made of plate steel and embedded with metal foil strain gauges
- 2 a robust stainless steel digital indicator with overload alarm