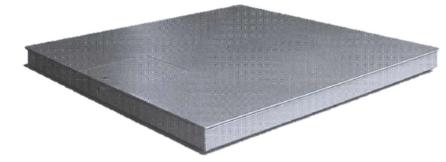

## WP4410 FLOOR SCALE

## Features

- Heavy duty floor scale for a wide range of industrial applications such as shipping, receiving and bulk loading
- Comes with calibrated digital indicator (model WP9202)
- Durable, rigid construction utilizes a full 6" structural channel frame welded to a checkered steel deck, providing durability and optimum performance
- Self-contained unit, requiring no floor fixture and can be easily lifted, moved and re-installed to meet your changing needs
- Adjustable leveling feet
- Optional ramp available
- Made in Canada

## **Specifications**

| Capacity                       | 10,000 lb. x 2 lb. (5,000 kg/1kg)                    |
|--------------------------------|------------------------------------------------------|
| End Load Capacity              | 100% of scale capacity                               |
| Combined Load<br>Cell Capacity | 200% of scale capacity                               |
| Rated Output                   | 1.5 mV/V, nominal                                    |
| Load Cell Excitation           | 15 VDC maximum                                       |
| Bridge Resistance              | 350 ohm                                              |
| Load Cell Material             | Nickel plated high-alloy steel<br>or stainless steel |
| Cable Length                   | 20' (6.1m)                                           |
| Dimension (W x L x H)          | 48" x 48" x 4"                                       |
| Approx. Ship Weight            | 180 lb. (82 kg)                                      |
| Warranty                       | One year limited warranty                            |
|                                |                                                      |