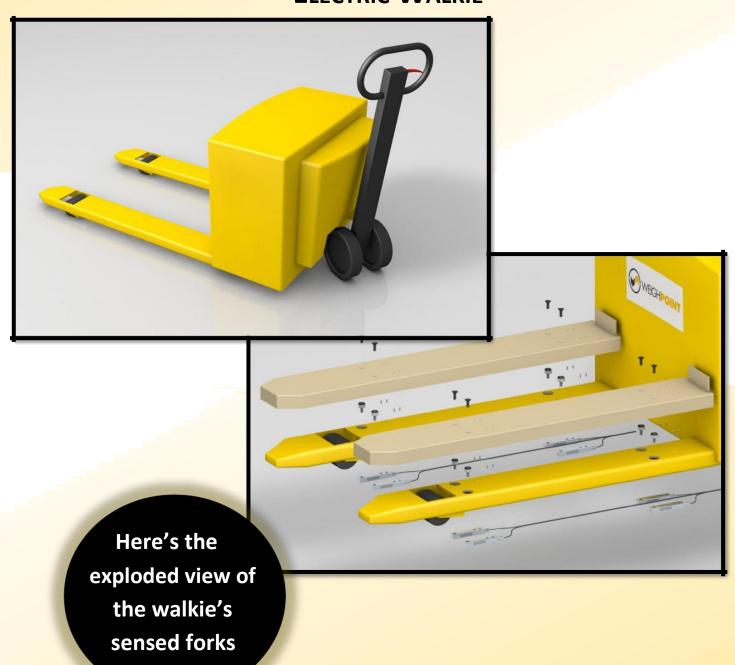

## **ELECTRIC WALKIE**

## Why The WHIZZKID?

Tel: 519-622-7922

Fax: 519-622-7760

This system provides

precision weighing on your
walkie or walkie/rider
truck, all at a practical cost.

This patent pending system's precision was always available, however at a prohibitive cost by scale companies requiring the fitting of the weigh scale at their facility.

The "WHIZZKID" scale kit is fitted on your walkie at your facility or a local material handling dealer at a remarkably low cost.

Accuracy and a minimal lower height makes the "WHIZZKID" the best companion a warehouse manager could hope for... order picking or simply weighing freight, whatever chosen, makes for great efficiency.