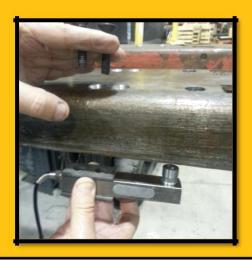

## **Specifications**

| Application                      | Integrates into most walkie truck (specify truck make, model, capacity |
|----------------------------------|------------------------------------------------------------------------|
| Capacity                         | Matches walkie capacity                                                |
| Accuracy                         | 99.5%                                                                  |
| Increases truck's lowered height | 0.3" Note – can be reduced by lathe turning load wheel dia.            |
| Display readout                  | Configurable 1, 2, 5 increments                                        |
| Loadcells                        | 8 x 1000 ohm full Wheatstone bridge                                    |
| System impedance                 | 125 ohms                                                               |
| Weigh System overload capacity   | 12,000 lbs.                                                            |
| Auto Tare                        | Yes                                                                    |
| Auto Zero                        | Yes                                                                    |
| Data output                      | RS232                                                                  |